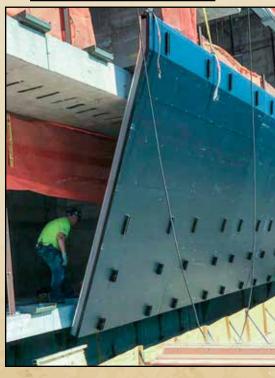

### **SPECIALIZING IN**

- · Standard and face slab embed construction
- Embedded steel plates connected to:
  - Curtain wall systems
  - · Elevator rails
  - Façades
  - Mechanical, electrical, and plumbing components
  - · Steel or pre-cast stairs
  - · Structural steel framing