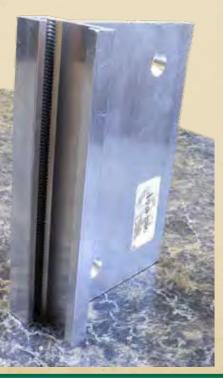

## **PROJECTS INCLUDE**

- · Carbon steel and aluminum anchors
- Curtain wall support steel
- Custom fabrication and assembly
- · Specialty metal parts
- · Tube and pan style embeds
- Various custom tubes

### **SPECIALIZING IN**

- · Standard and face slab embed construction
- Embedded steel plates connected to:
  - Curtain wall systems
  - · Elevator rails
  - Façades
  - Mechanical, electrical, and plumbing components
  - · Steel or pre-cast stairs
  - · Structural steel framing