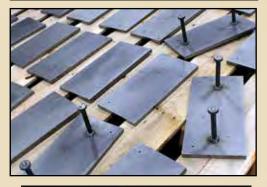

## **PROJECTS INCLUDE**

- · Carbon steel and aluminum anchors
- Curtain wall support steel
- Custom fabrication and assembly
- · Specialty metal parts
- · Tube and pan style embeds
- Various custom tubes

### **SPECIALIZING IN**

- · Standard and face slab embed construction
- Embedded steel plates connected to:
  - Curtain wall systems
  - · Elevator rails
  - Façades
  - Mechanical, electrical, and plumbing components
  - · Steel or pre-cast stairs
  - · Structural steel framing