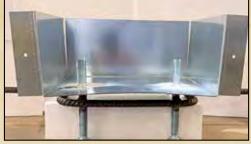

## **PROJECTS INCLUDE**

- · Carbon steel and aluminum anchors
- Curtain wall support steel
- Custom fabrication and assembly
- · Specialty metal parts
- · Tube and pan style embeds
- Various custom tubes

### **SPECIALIZING IN**

- · Standard and face slab embed construction
- Embedded steel plates connected to:
  - Curtain wall systems
  - · Elevator rails
  - Façades
  - Mechanical, electrical, and plumbing components
  - · Steel or pre-cast stairs
  - · Structural steel framing