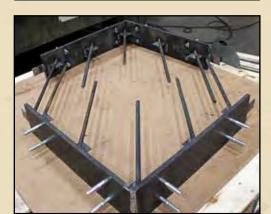

## **PROJECTS INCLUDE**

- · Carbon steel and aluminum anchors
- Curtain wall support steel
- Custom fabrication and assembly
- · Specialty metal parts
- · Tube and pan style embeds
- Various custom tubes

### **SPECIALIZING IN**

- · Standard and face slab embed construction
- Embedded steel plates connected to:
  - Curtain wall systems
  - · Elevator rails
  - Façades
  - Mechanical, electrical, and plumbing components
  - · Steel or pre-cast stairs
  - · Structural steel framing