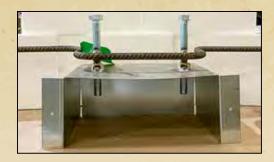

## **PROJECTS INCLUDE**

- · Carbon steel and aluminum anchors
- Curtain wall support steel
- Custom fabrication and assembly
- · Specialty metal parts
- · Tube and pan style embeds
- Various custom tubes

### **SPECIALIZING IN**

- · Standard and face slab embed construction
- Embedded steel plates connected to:
  - Curtain wall systems
  - · Elevator rails
  - Façades
  - Mechanical, electrical, and plumbing components
  - · Steel or pre-cast stairs
  - · Structural steel framing